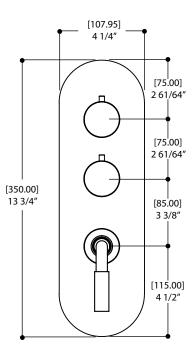

# trim set R3275

round

#### FEATURES

Solid brass construction screwless decorative trim Thin contemporary style - 4 1/4" x 13 3/4" x 1/8" Decorative cylinder (x3) for shut-off valves and thermo control included Handles included Fits 1/2" thermo valve 12002 - 3/4" thermo valve 3002