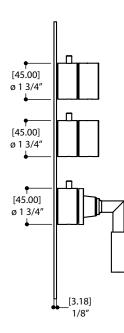

# trim set R3275

round

#### FEATURES

Solid brass construction screwless decorative trim Thin contemporary style - 4 1/4" x 13 3/4" x 1/8" Decorative cylinder (x3) for shut-off valves and thermo control included Handles included Fits 1/2" thermo valve 12002 - 3/4" thermo valve 3002